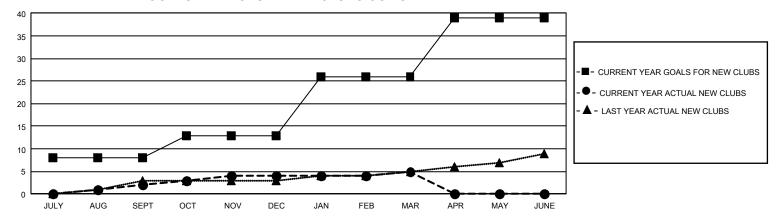

## GOALS AND ACTUAL NEW CLUBS CUMULATIVE

## GMT Constitutional Area 1, Group B

REPORT DOES NOT INCLUDE CLUBS IN UNDISTRICTED AREAS.

| Clubs                 |               |           |               |           |  |
|-----------------------|---------------|-----------|---------------|-----------|--|
| RESULTS FOR 2023-2024 |               |           |               |           |  |
| QUARTER               | NEW CLUB GOAL | NEW CLUBS | DROPPED CLUBS | QU        |  |
| JULY/AUG/SEPT         | 24            | 2         | 5             | <br>  JUL |  |
| OCT/NOV/DEC           | 15            | 2         | 26            | oc        |  |
| JAN/FEB/MAR           | 39            | 1         | 8             | JAN       |  |
| APR/MAY/JUNE          | 39            | 0         | 0             | APF       |  |