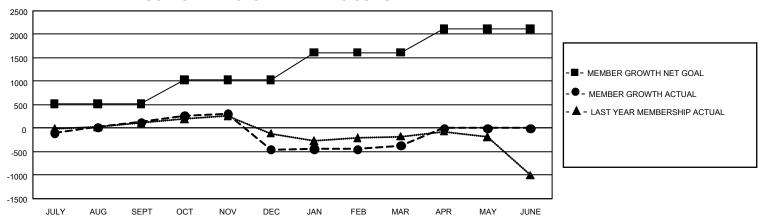

## GOALS AND ACTUAL MEMBERS CUMULATIVE

| DROPPED CLUBS: 39 |       | 589 CLUBS OF 1,018 ADDED 1<br>OR MORE NEW MEMBERS | GENDER DISTRIBUTION                 |                 |  |
|-------------------|-------|---------------------------------------------------|-------------------------------------|-----------------|--|
|                   |       |                                                   | MALE                                | 15,564 (57.72%) |  |
|                   |       |                                                   | FEMALE                              | 11,379 (42.20%) |  |
| DROPPED MEMBERS   |       |                                                   | NON BINARY                          | 3 (0.01%)       |  |
| DECEASED          | 324   |                                                   | PREFER NOT TO ANSWER                | 20 (0.07%)      |  |
| CLUB CANCELLED    | 319   |                                                   | TOTAL FAMILY UNIT MEMBERS 5,48      |                 |  |
| OTHER             | 2,438 | CLICK HERE FOR                                    |                                     | ,               |  |
| TOTAL             | 3,081 | CUMULATIVE MEMBERSHIP  DATA                       | FAMILY MEMBERS PAYING HALF DUES 2,8 |                 |  |

| Members               |                           |                         |                                                    |  |  |  |  |  |
|-----------------------|---------------------------|-------------------------|----------------------------------------------------|--|--|--|--|--|
| RESULTS FOR 2023-2024 |                           |                         |                                                    |  |  |  |  |  |
| QUARTER               | MEMBER GROWTH NET<br>GOAL | MEMBER GROWTH<br>ACTUAL | DROPPED MEMBERS<br>ACTUAL (including<br>transfers) |  |  |  |  |  |
| JULY/AUG/SE           | EPT 518                   | 1,246                   | 971                                                |  |  |  |  |  |
| OCT/NOV/DE            | C 511                     | 849                     | 1,347                                              |  |  |  |  |  |
| JAN/FEB/MAF           | ₹ 582                     | 986                     | 761                                                |  |  |  |  |  |
| APR/MAY/JUI           | NE 501                    | 0                       | 0                                                  |  |  |  |  |  |